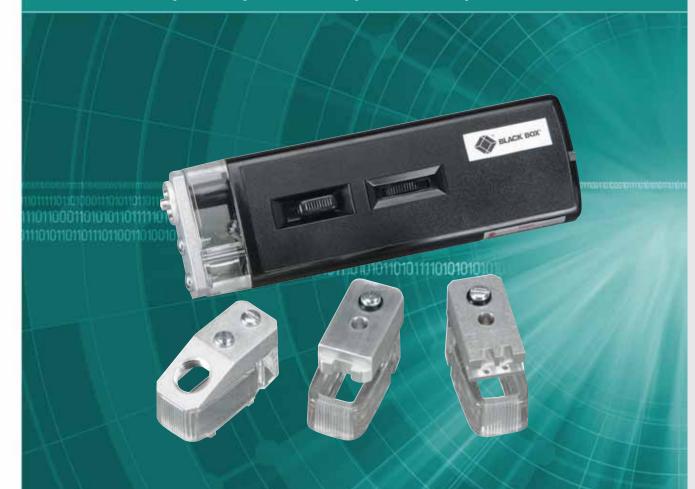

## **FEATURES**

Fiber Optic Inspection Scope:

- 100X power magnification with an 8-power retractable loupe for viewing ST\*, SC, and many FC connectors.
- Threaded knurl may be removed for adaptation to SMA, Biconic, and D4 connection adapters.

# Angled-Head Scope Adapter:

- Provides unique inspection view that eliminates the need for backlighting in mark-free inspection applications.
- Fits the Fiber Optic Inspection Scope.

### MT-RJ Scope Adapter:

- Optional adapter for use with MT-RJ connectors.
- Fits the Fiber Optic Inspection Scope.

#### LC Scope Adapter:

- · Optional adapter for use with LC connectors.
- Fits the Fiber Optic Inspection Scope.

| Item                         | Code   |
|------------------------------|--------|
| Fiber Optic Inspection Scope | FT990A |
| Angled-Head Scope Adapter    | FT991  |
| MT-RJ Scope Adapter          | FT992  |
| LC Scope Adapter             | FT993  |