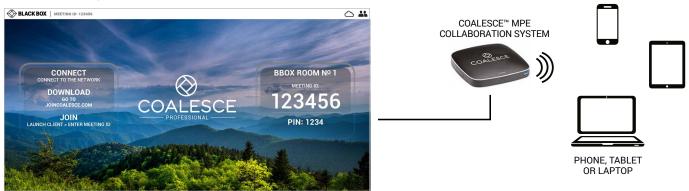

## **HUDDLE SPACES**

Spaces with 1 display and 1 source

| SYSTEM COMPONENTS:                                                                    |               |
|---------------------------------------------------------------------------------------|---------------|
| COALESCE MPE WIRELESS COLLABORATION SYSTEM                                            | WC-COA-MPE    |
| OR                                                                                    |               |
| COALESCE PROFESSIONAL ALL-IN-ONE VIDEO CONFERENCING AND WIRELESS COLLABORATION SYSTEM | WC-COA-PRO    |
| SLIMLINE HIGH-SPEED HDMI CABLE                                                        | VCS-HDMI-001M |