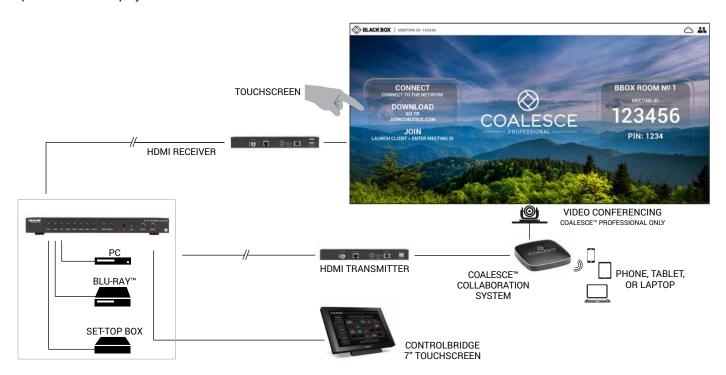

# **BOARDROOM APPLICATIONS**

Spaces with 1-2 displays and 4 sources

| SYSTEM COMPONENTS:                                                                    |                 |
|---------------------------------------------------------------------------------------|-----------------|
| COALESCE MPE WIRELESS COLLABORATION SYSTEM                                            | WC-COA-MPE      |
| OR                                                                                    |                 |
| COALESCE PROFESSIONAL ALL-IN-ONE VIDEO CONFERENCING AND WIRELESS COLLABORATION SYSTEM | WC-COA-PRO      |
| 8 X 2 PRESENTATION SWITCHER                                                           | AVSC-0802H      |
| CONTROLBRIDGE 7" TOUCH SCREEN CONTROL SYSTEM                                          | CB-TOUCH7-T     |
| SELECT SERVER CABINET – 18U (CUSTOMISABLE)                                            | SC18U6060       |
| VX1000 - HDMI RECEIVER                                                                | VX-1001-RX      |
| VX1000 - HDMI TRANSMITTER                                                             | VX-1001-TX      |
| SLIMLINE HIGH-SPEED HDMI CABLE                                                        | VCS-HDMI-001M   |
| GIGATRUE® CAT6 LOCKABLE PATCH CABLE                                                   | C6PC60-GY-02M   |
| GIGATRUE® CAT6 HDBASET CABLE                                                          | EYN870A-PB-1000 |