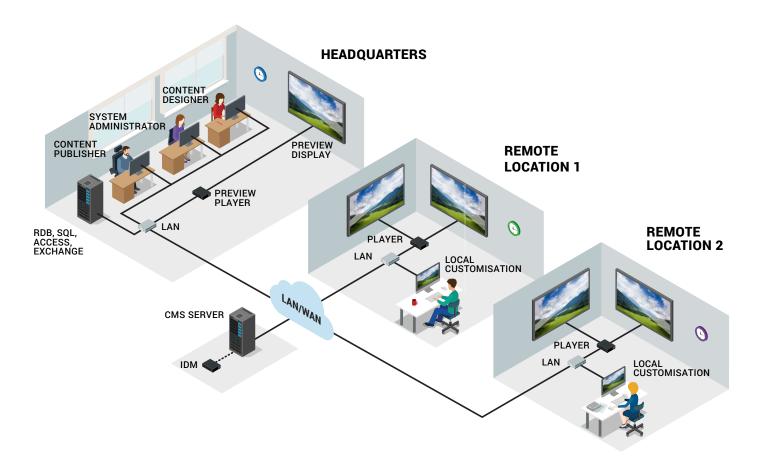

# CENTRAL DEPLOYMENT FOR ENTERPRISE APPLICATIONS

## **COLLABORATION**

Coalesce enables local and remote users to connect and share content, screens and white board notes from any laptop, tablet and smart phone. Users can connect wirelessly or via the wired network.