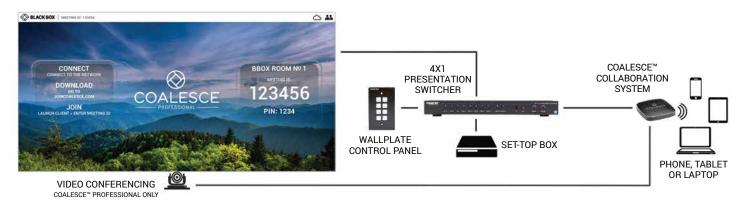

# **SMALL MEETING ROOM APPLICATIONS**

Spaces with 1 display and 2-4 sources

| SYSTEM COMPONENTS:                                                                    |               |
|---------------------------------------------------------------------------------------|---------------|
| COALESCE MPE WIRELESS COLLABORATION SYSTEM                                            | WC-COA-MPE    |
| OR                                                                                    |               |
| COALESCE PROFESSIONAL ALL-IN-ONE VIDEO CONFERENCING AND WIRELESS COLLABORATION SYSTEM | WC-COA-PRO    |
| 4 X 1 PRESENTATION SWITCHER                                                           | AVSC-401H     |
| WALLPLATE CONTROL PANEL, 8-BUTTON                                                     | AVS-CTRL8     |
| SLIMLINE HIGH-SPEED HDMI CABLE                                                        | VCS-HDMI-001M |
| GIGATRUE® CAT6 LOCKABLE PATCH CABLE                                                   | C6PC60-GY-02M |