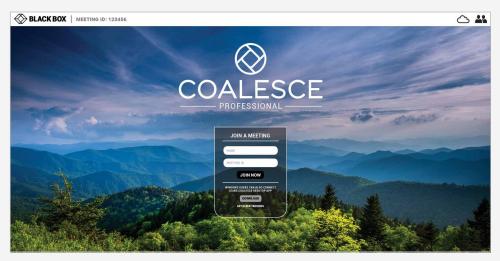

WIRELESS PRESENTATION**

Today's workspaces require real-time collaboration tools enabling attendees and presenters to connect from multiple locations around the world. Black Box Coalesce™ makes it easy to connect and share content in meetings from anywhere in the world with AV technology designed to transform the way team members communicate. Coalesce features a new video conference tool that eliminates the need for a conference bridge, making it easy to present to or look in on a meeting remotely.

- Dongle-free, browser-based system
- Remote teams work as though they are in the same room in real-time
- Moderator functionality from anywhere in the world
- Connect-and-Go installation-free setup

## CONNECT-AND-GO WITH NO DONGLES OR CABLES

#### STEP 1 CONNECT TO COALESCE IN YOUR BROWSER



## STEP 2 SHARE YOUR SCREEN AND PRESENT IN SECONDS





# **CHOOSE THE COALESCE PRODUCT THAT MEETS YOUR NEEDS**

Coalesce Meeting Place Edition (MPE) is designed for in-room wireless presentation experiences, while Coalesce Professional allows you to expand the reach of your meetings.

- ◆ No Syncing or Pairing Required
- Enterprise-Level Security Encryption
- Remote Meeting Presence
- Enterprise Deployment & Central System Management
- Moderator Functionality
- · Central Deployment
- Video Conferencing

| FEATURES                      | COALESCE MEETING PLACE EDITION | COALESCE PROFESSIONAL |
|-------------------------------|--------------------------------|-----------------------|
| MULTI-PERSON SHARING          | •                              | •                     |
| ATTENDEE DISP