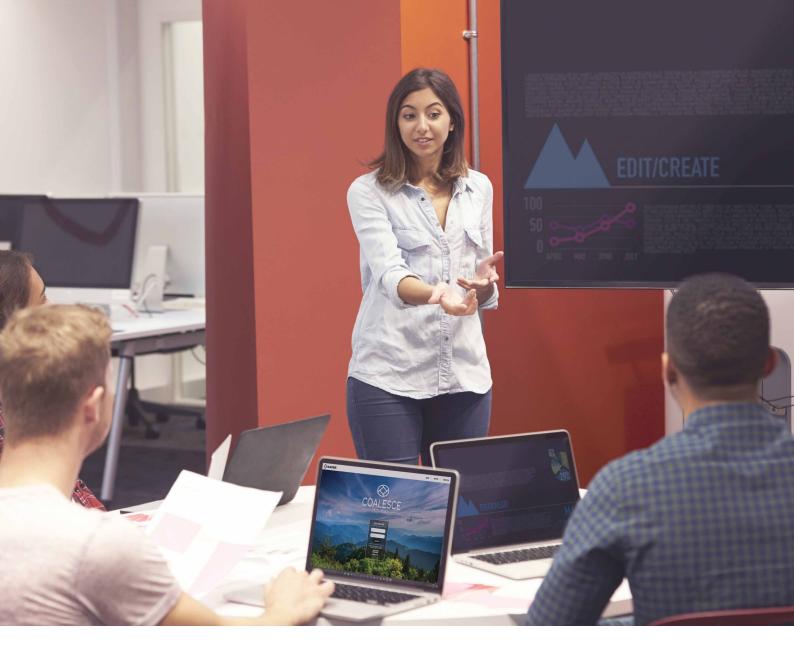

## **MEETINGS MADE EASY WITH ALL-IN-ONE WIRELESS PRESENTATION**

Today's workspaces require real-time collaboration tools enabling attendees and presenters to connect from multiple locations around the world. Black Box Coalesce™ makes it easy to connect and share content in meetings from anywhere in the world with AV technology designed to transform the way team members communicate. Coalesce features a new video conference tool that eliminates the need for a conference bridge, making it easy to present to or look in on a meeting remotely.

# **REAL-TIME COLLABORATION TOOLS** FOR REAL-TIME MEETINGS

The Coalesce Platform includes many features designed for modern environments and meeting spaces:

- Multi-person sharing: Enable simultaneous sharing up to four presenters.
- Attendee display management: Moderate meetings and easily add/remove attendees from the meeting.
- Whiteboarding: Virtually sketch and annotate, screen capture and send ideas within the platform.
- File sharing: Edit documents in real-time just by logging into the platform.
- Screen capture: Save your notes and send to your team within the platform.

- Media player: Share HD video and web pages on all devices without any lag.
- Voice and video calls: Conduct person-to-person, room-to-room and meetings with participants around the world.
- Presentation management: Click a button to switch between presenters without unplugging cables or dongles.
- Remote viewing: View the meeting remotely as though you are in the room.
- Central deployment & management: Easily configure and deploy Coalesce Professional for your enterprise environment via web-browser interface.