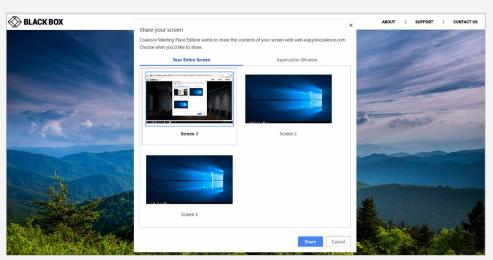

al-time collaboration tools enabling attendees and presenters to connect from multiple locations around the world. Black Box Coalesce™ makes it easy to connect and share content in meetings from anywhere in the world with AV technology designed to transform the way team members communicate. Coalesce features a new video conference tool that eliminates the need for a conference bridge, making it easy to present to or look in on a meeting remotely.

- Dongle-free, browser-based system
- Remote teams work as though they are in the same room in real-time
- Moderator functionality from anywhere in the world
- Connect-and-Go installation-free setup

## CONNECT-AND-GO WITH NO DONGLES OR CABLES

#### STEP 1 CONNECT TO COALESCE IN YOUR BROWSER



## STEP 2 SHARE YOUR SCREEN AND PRESENT IN SECONDS





# **CHOOSE THE COALESCE PRODUCT THAT MEETS YOUR NEEDS**

Coalesce Meeting Place Edition (MPE) is designed for in-room wireless presentation experiences, while Coalesce Professional allows you to expand the reach of your meetings.

- ◆ No Syncing or Pairing Required
- Enterprise-Level Security Encryption
- Remote Meeting Presence
- Enterprise Deployment & Central System Management
- Moderator Functionality
- · Central Deployment
- Video Conferencing

| FEATURES                      | COALESCE MEETING PLACE EDITION | COALESCE PROFESSIONAL |
|-------------------------------|--------------------------------|-----------------------|
| MULTI-PERSON SHARING          | •                              | •                     |
| ATTENDEE DISPLAY MANAGEMENT   | •                              | •