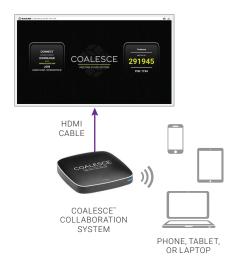

## REQUIRED CONNECTIONS

- HDMI port: Connect to a display using the supplied HDMI Cable
- · Connect to the 5-VDC power jack

## OPTIONAL CONNECTIONS

- · RJ-45 (Ethernet) port: Connect to your LAN
- · USB port: Connect to a mouse or touchscreen

## CONNECT VIA WEB CLIENT

If using Windows®, Mac®, Linux® or Chromebook®, attendees can connect using the Coalesce Meeting Place Edition (MPE) Web Client in Google Chrome®. We recommend using Google Chrome to connect.

#### JOIN A MEETING

Enter your name, the meeting ID, and an optional PIN number and then click the "Join Now" button.