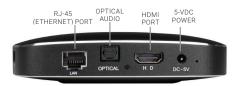

## REQUIRED CONNECTIONS

- HDMI port: Connect to a display using the supplied HDMI Cable
- · Connect to the 5-VDC power jack

#### Back View