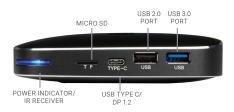

## OPTIONAL CONNECTIONS

- · RJ-45 (Ethernet) port: Connect to your LAN
- · USB port: Connect to a mouse or touchscreen

#### Side View